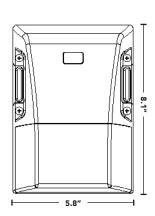

switch ^ between wattages

| PART #            | REPLACES | WATTAGE     | LUMENS    | FLEXCOLOR                  | DLC CODE     |
|-------------------|----------|-------------|-----------|----------------------------|--------------|
| RP-B-WPM-30L-FWFC | 100W HID | 15W/20W/25W | 1800-3000 | 3000K/ <b>4000K</b> /5000K | PLBR2MBP9X6S |