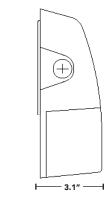

switch ^ between wattages

| PART #            | REPLACES | WATTAGE     | LUMENS    | FLEXCOLOR                  | DLC CODE     |
|-------------------|----------|-------------|-----------|----------------------------|--------------|
| RP-B-WPM-30L-FWFC | 100W HID | 15W/20W/25W | 1800-3000 | 3000K/ <b>4000K</b> /5000K | PLBR2MBP9X6S |