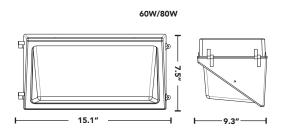

| PART #           | REPLACES | WATTAGE | LUMENS | FLEXCOLOR                        | DLC CODES |
|------------------|----------|---------|--------|----------------------------------|-----------|
| RP-B-WPT-78L-FC  | 175W HID | 60W     | 7800   | 3000K/ <b>4000K</b> /5000K/5700K | PE3QM7PZ  |
| RP-B-WPT-100L-FC | 250W HID | 80W     | 10400  | 3000K/ <b>4000K</b> /5000K/5700K | PVN6Y1P5  |
| RP-B-WPT-150L-FC | 400W HID | 120W    | 15600  | 3000K/ <b>4000K</b> /5000K/5700K | P5JEOX98  |