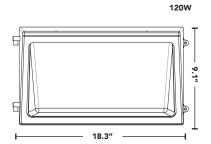

| PART #           | REPLACES | WATTAGE | LUMENS | FLEXCOLOR                        | DLC CODES |
|------------------|----------|---------|--------|----------------------------------|-----------|
| RP-B-WPT-78L-FC  | 175W HID | 60W     | 7800   | 3000K/ <b>4000K</b> /5000K/5700K | PE3QM7PZ  |
| RP-B-WPT-100L-FC | 250W HID | 80W     | 10400  | 3000K/ <b>4000K</b> /5000K/5700K | PVN6Y1P5  |
| RP-B-WPT-150L-FC | 400W HID | 120W    | 15600  | 3000K/ <b>4000K</b> /5000K/5700K | P5JEOX98  |