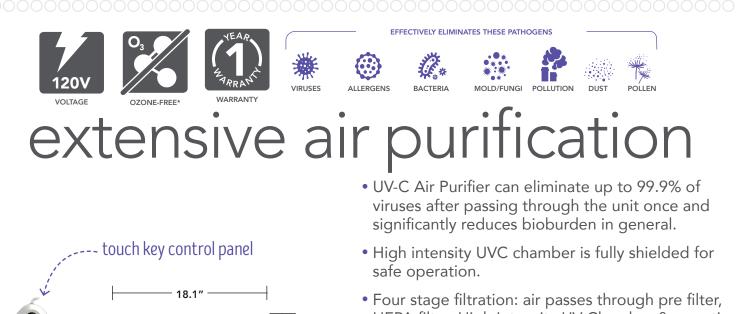

## 

clean air

outlet

- Four stage filtration: air passes through pre filter, HEPA filter, High Intensity UV Chamber & an active carbon filter.
- Up to 470 CFM air flow (cubic ft/min).
- 2,000 SQ FT coverage in areas w/ ceilings up to 8ft.
- Perfect for offices, stores, gyms, restaurants classrooms and more.
- Near silent operation at lower speed setting. \*specifications subject to change