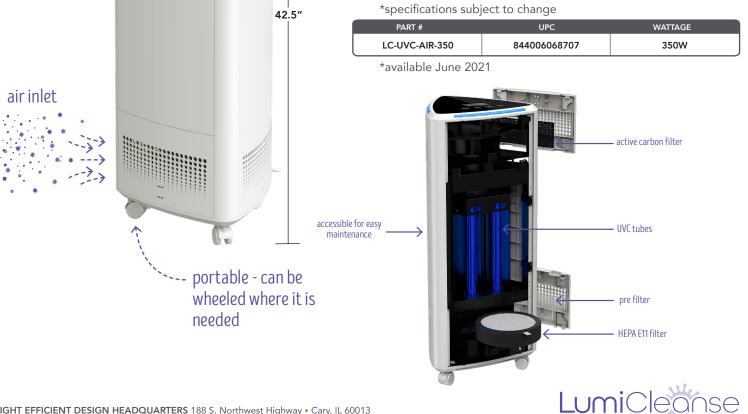

## 

clean air

outlet

- Four stage filtration: air passes through pre filter, HEPA filter, High Intensity UV Chamber & an active carbon filter.
- Up to 470 CFM air flow (cubic ft/min).
- 2,000 SQ FT coverage in areas w/ ceilings up to 8ft.
- Perfect for offices, stores, gyms, restaurants classrooms and more.
- Near silent operation at lower speed setting. \*specifications subject to change