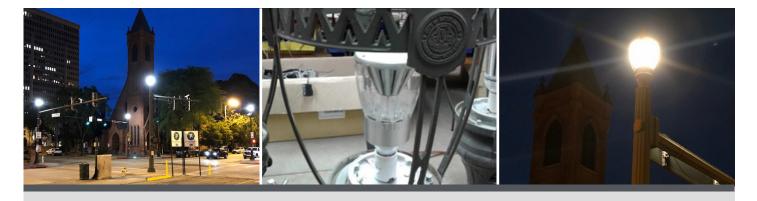

#### SITUATION

Downtown wanted to keep their existing decorative post tops, but upgrade to the benefits of LED. Fixtures were mounted between 20 and 30' and had lamps ranging from 175W to 250W.

#### SOLUTION

Fixtures were retrofitted with 'high performance' style lamps – featuring angled LED panels that direct lumens down to the sidewalk / street, NOT to the sides.

#### RESULT

Just what the city wanted, better light output at ground level with all the energy and maintenance savings of LED. Sidewalks and streets are safer for visitors, workers and residents.