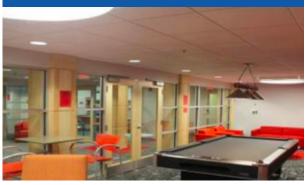

## LOCATION

Clark University of Worcester, MA Student Housing Complex

**RP-DRU UTILITY DRUM FIXTURE - > 1500 INSTALLED** 

Student housing complex was poorly lit and very inefficient. Constant ballast failures took up much of the maintenance department's time. Students were forced to bring their own lamps to supplement the inadequate lighting.

Fluorescent fixtures in the corridors and dorm rooms were replaced with Remphos Utility Drum Fixtures. The drum fixtures are only 12W and easily covered the existing footprint so no paint touch ups were required.

## **RESULT**

Light levels improved by 60% while energy consumption was reduced by more than 50% in all of the fixtures. Ballast maintenance is no longer needed and the university will save just under \$50,000 per year in electricity.