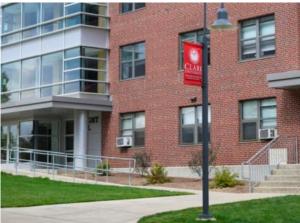

## LOCATION

Clark University of Worcester, MA Student Housing Complex

**RP-DRU UTILITY DRUM FIXTURE - > 1500 INSTALLED** 

Student housing complex was poorly lit and very inefficient. Constant ballast failures took up much of the maintenance department's time. Students were forced to bring their own lamps to supplement the inadequate lighting.