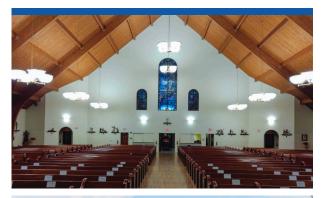

#### LOCATION

Immaculate Conception Church Hendersonville, NC

#### SITUATION

The church wanted to keep their beautiful existing pendant and sconce fixtures, but wanted to upgrade to LED and add dimming controls. Fixture maintenance above the pews is very cumbersome.

## SOLUTION

The 9" circular drum retrofit was custom fitted inside each bowl to provide uplight. The 9" sconce retrofit x 3 were installed in each bowl to provide downlight and the desired footcandle increase on the ground. Finally, the 4" sconce retrofit was installed in sconce fixtures located throughout the church.

#### **RESULT**

Pendant fixtures with unique bowl design went from over 1000W each down to 268W. Light levels drastically improved while adding dimming and scene control for special events. The entire church now has maintenance free, feature-rich lighting.