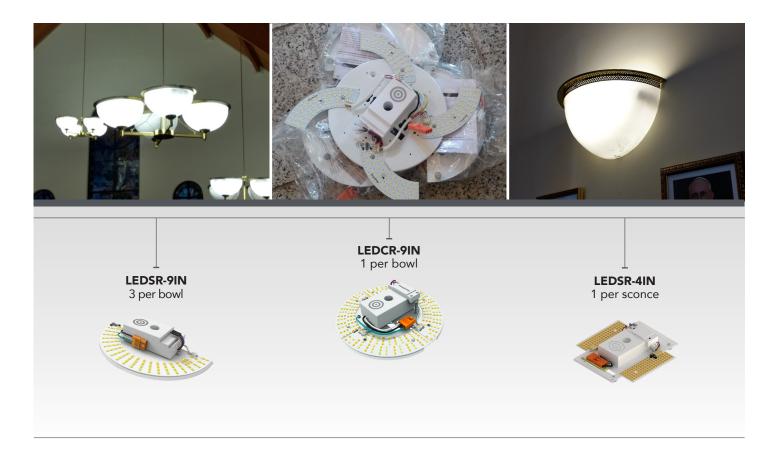

### **PRODUCT**

RPT-P-LEDSR-9IN x 3 per bowl RPT-P-LEDCR-9IN x 1 per bowl RET-P-LEDSR-4IN x 1 per sconce

## SOLUTION

The 9" circular drum retrofit was custom fitted inside each bowl to provide uplight. The 9" sconce retrofit x 3 were installed in each bowl to provide downlight and the desired footcandle increase on the ground. Finally, the 4" sconce retrofit was installed in sconce fixtures located throughout the church.