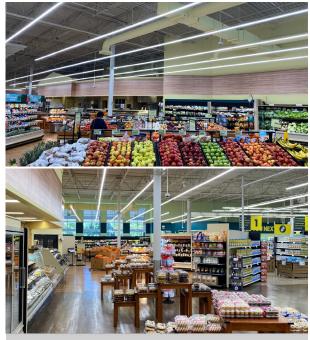

#### RESULT

The Little Giant stores are brighter and more welcoming to customers while also becoming more efficient.

BEFORE 🛧 AFTER ¥

"It feels like a completely different store and we have seen huge energy savings already."