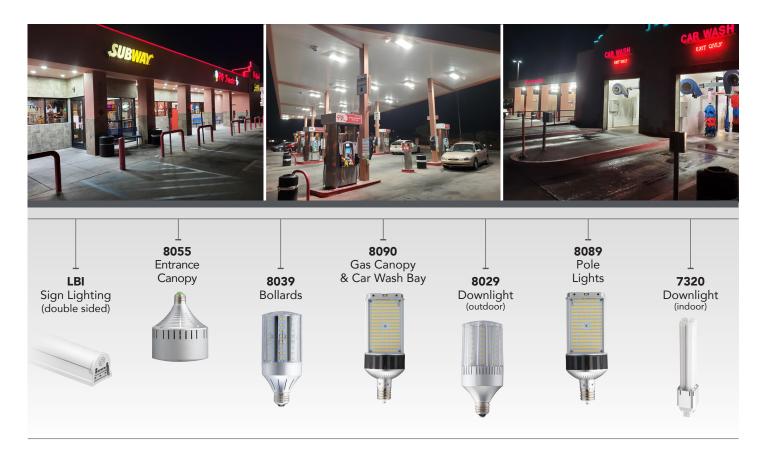

## **PRODUCT**

8090 - Gas Canopy &

8029 - Downlight (outdoor)

Car Wash Bay

7320 - Downlight (indoor)

8089 - Pole Lights

8039 - Bollards

8055 – Entrance Canopy LBI – Sign Lighting (double sided)