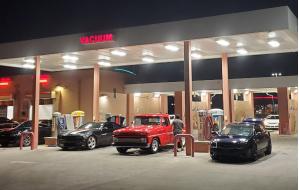

# SITUATION

HID gas canopy fixtures were wasting energy and caused a maintenance headache having to constantly replace bulbs & ballasts.

#### SOLUTION

Gas canopy fixtures were easily retrofitted w/ directional, horizontal mount LED-8090. Ease of install and superior light output immediately led to retrofitting the entire store.