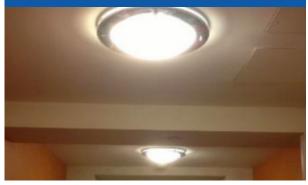

# SITUATION

Each hallway had drum style fixtures powered by 40W fluorescent lamps that ran hot and were frequently burnt out. Expensive ballast failures were a constant occurrence and new ballast styles hardly ever fit within the existing housing.

#### SOLUTION

All fixtures were retrofitted with the LED-CR reducing wattage from over 40W to 12W while eliminating the pesky ballasts.