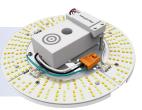

#### **PRODUCT**

LED-CR CIRCULAR RETROFIT KIT

#### SOLUTION

All fixtures were retrofitted with the LED-CR reducing wattage from over 40W to 12W while eliminating the pesky ballasts.